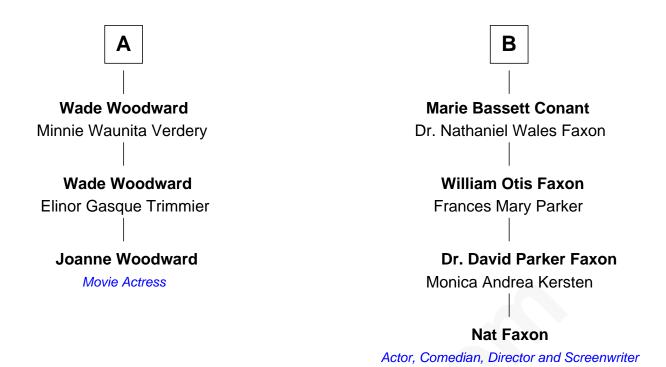

## FamousKin.com Relationship Chart of

## **Joanne Woodward**

Movie Actress

9th cousin 1 time removed of

Actor, Comedian, Director and Screenwriter

## **Thomas Cushman** Mary Allerton Rev. Isaac Cushman Lydia Cushman Rebecca Harlow William Harlow Isaac Cushman William Harlow Sarah Gibbs Joanna Jackson **Experience Harlow Nathaniel Cushman** Sarah Coomer Daniel Washburn Simeon Cushman Joanna Washburn **Phineas Conant** Judith - - - - -**Ira Conant James Cushman** Elizabeth - - - - -Lucy Leonard **Temperance Cushman** Ira M. Conant William Drayton Wade Mary F. Bassett Martha Elizabeth Wade **Herbert Ira Conant** Solomon R. Woodward Alleda B. Pierce В