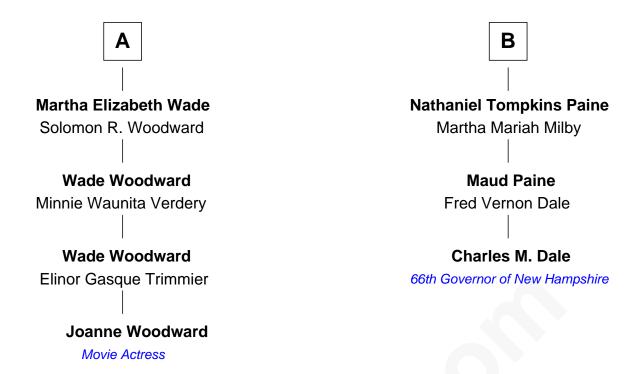

## FamousKin.com Relationship Chart of

**Joanne Woodward** 

Movie Actress

9th cousin 1 time removed of

66th Governor of New Hampshire

| Richard Warren Elizabeth Walker |                          |
|---------------------------------|--------------------------|
|                                 |                          |
|                                 |                          |
| Nathaniel Warren                | Elizabeth Warren         |
| Sarah Walker                    | Richard Church           |
| Alice Warren                    | Joseph Church            |
| Thomas Gibbs                    | Mary Tucker              |
| Sarah Gibbs                     | Joseph Church            |
| Isaac Cushman                   | Grace Shaw               |
| Nathaniel Cushman               | Caleb Church             |
| Sarah Coomer                    | Deborah Woodworth        |
| Simeon Cushman                  | Ebenezer Church          |
| Judith                          | Hannah Wood              |
| James Cushman                   | Mary Church              |
| Elizabeth                       | Gamaliel Tompkins        |
| Temperance Cushman              | Mary Tompkins            |
| William Drayton Wade            | Dr. Zina Grosvenor Paine |
| A                               | В                        |