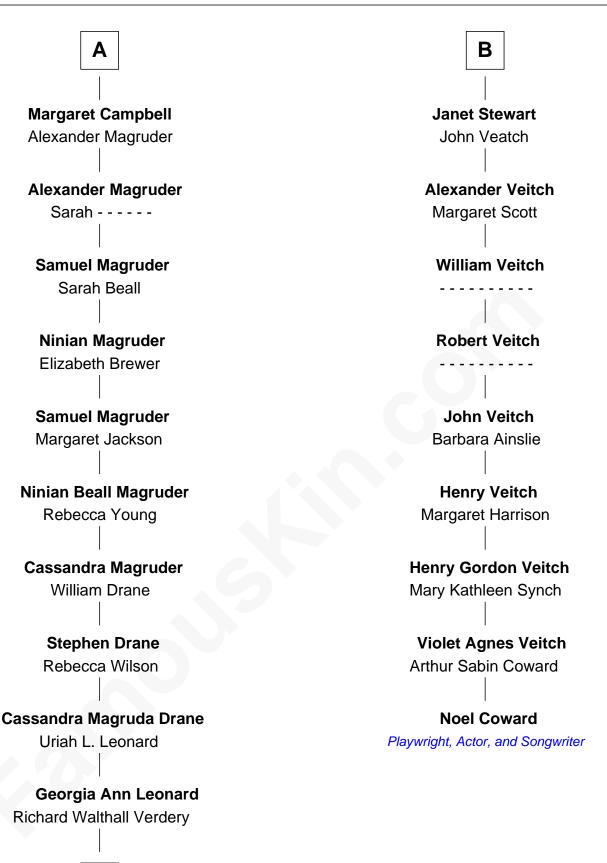

## FamousKin.com Relationship Chart of

**Joanne Woodward** 

Movie Actress

## 15th cousin 4 times removed of

**Noel Coward** *Playwright, Actor, and Songwriter* 