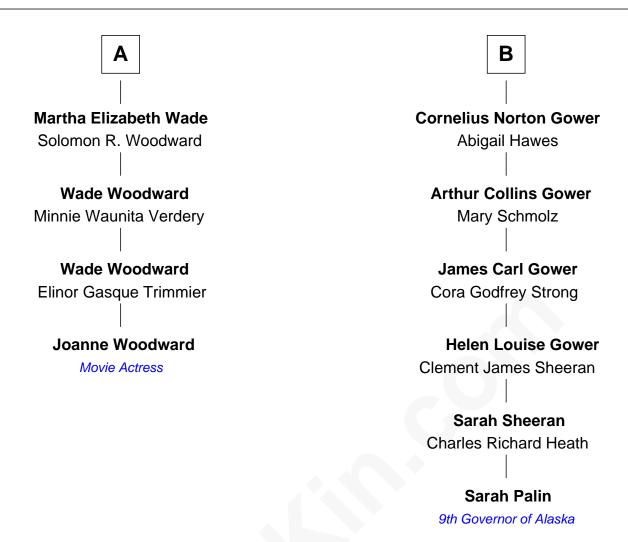

## FamousKin.com Relationship Chart of

**Joanne Woodward** 

Movie Actress

10th cousin 2 times removed of

9th Governor of Alaska

| Richard V            | Varren           |
|----------------------|------------------|
| Elizabeth \          | Walker           |
|                      |                  |
|                      |                  |
|                      |                  |
| Nathaniel Warren     | Abigail Warren   |
| Sarah Walker         | Anthony Snow     |
|                      |                  |
| Alice Warren         | Lydia Snow       |
| Thomas Gibbs         | Stephen Skiffe   |
|                      |                  |
| Sarah Gibbs          | Abigail Skiffe   |
| Isaac Cushman        | Shubal Smith     |
|                      |                  |
| Nathaniel Cushman    | Abigail Smith    |
| Sarah Coomer         | Barnabas Gibbs   |
|                      |                  |
| Simeon Cushman       | Susannah Gibbs   |
| Judith               | Thomas Claghorn  |
| Juditi               |                  |
|                      |                  |
| James Cushman        | Lydia Claghorn   |
| Elizabeth            | Cornelius Norton |
|                      |                  |
| Temperance Cushman   | Susannah Norton  |
| William Drayton Wade | James Gower      |
|                      |                  |
|                      | _                |
| <b>A</b>             | <b>B</b>         |