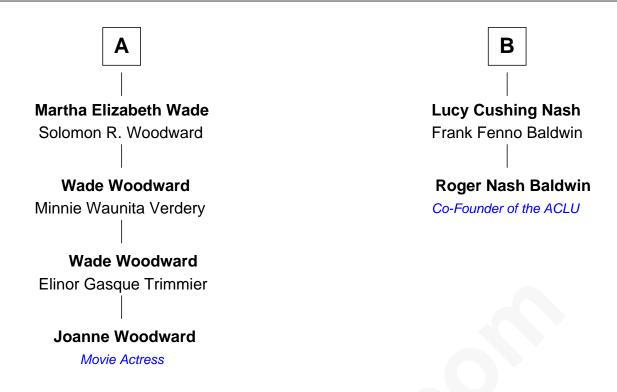

## FamousKin.com Relationship Chart of

**Joanne Woodward** 

Movie Actress

8th cousin 2 times removed of

Co-Founder of the ACLU