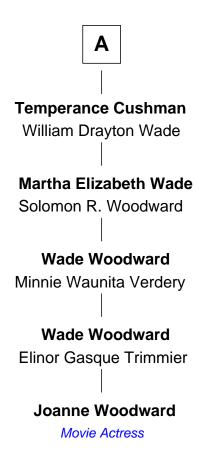

## FamousKin.com Relationship Chart of

**Joanne Woodward** 

Movie Actress

7th cousin 4 times removed of