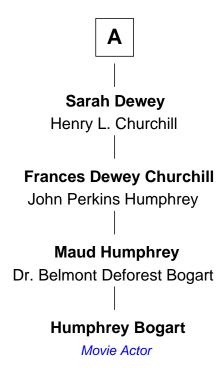

## **Humphrey Turner** Lydia - - - - -**Nathaniel Turner** John Turner Mehitable Rigby Mary Brewster **Mary Turner Ezekiel Turner** Thomas Yale Susanna Keeney Hannah Yale **Abigail Turner** Samuel Bishop Clement Minor **Ann Bishop Lucy Minor** Stephen Bradley Nathan Howard **Elisha Bradley Thedia Redelia Howard** Mary Ives Payne Kenyon **Mary Bradley** Joseph Kenyon **Bohan Dewey** Sarah Allyn **Asahel Dewey** Thedia Redelia Kenyon **Anna Curtis** Jacob Dolson Cox **Jacob Dolson Cox** 28th Governor of Ohio