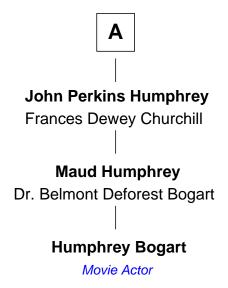

## FamousKin.com Relationship Chart of

**Humphrey Bogart** 

Movie Actor

7th cousin 2 times removed of

32nd Governor of Massachusetts

| Alice Carpenter             |                                |
|-----------------------------|--------------------------------|
| with husband                | with husband                   |
| Edward Southworth           | Gov. William Bradford          |
|                             |                                |
| Thomas Southworth           | William Bradford               |
| Elizabeth Reynor            | Alice Richards                 |
| Elizabeth Southworth        | William Bradford               |
| Joseph Howland              | Rebecca Bartlett               |
| Lydia Howland               | Sarah Bradford                 |
| Joseph Jenkins              | Jonathan Barnes                |
| Prudence Jenkins            | Hannah Barnes                  |
| Samuel Baker                | Stephen Churchill              |
| Bethiah Baker               | Zadoc Churchill                |
| John Perkins                | Bathsheba Rider                |
| Dyer Perkins                | Bathsheba Churchill            |
| Charlotte Sophia Woodbridge | Thomas Long                    |
| Elizabeth Rogers Perkins    | Zadoc Long                     |
| Harvey Humphrey             | Julia Temple Davis             |
| A                           | John Davis Long                |
|                             | 32nd Governor of Massachusetts |