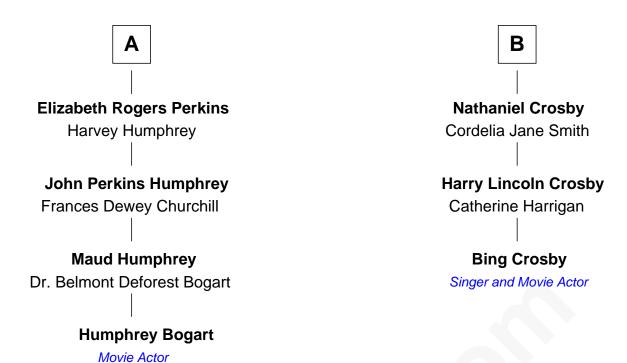

## FamousKin.com Relationship Chart of

**Humphrey Bogart** 

Movie Actor

9th cousin 1 time removed of

Singer and Movie Actor

## **Edward Winslow** Magdalen Oliver **Josiah Winslow Kenelm Winslow** Margaret Bourne Ellen Newton **Mary Winslow Kenelm Winslow** John Tracy Mercy Worden John Tracy **Edward Winslow** Elizabeth Leffingwell Sarah - - - - -**Mercy Winslow Isaac Tracy** Elizabeth Bushnell Chillingsworth Foster **Elizabeth Tracy Chillingsworth Foster** Sarah Freeman Zabdiel Rogers **Ruby Foster Elizabeth Rogers** Samuel Woodbridge Nathaniel Crosby **Charlotte Sophia Woodbridge Nathaniel Crosby Dyer Perkins** Mary Lincoln В