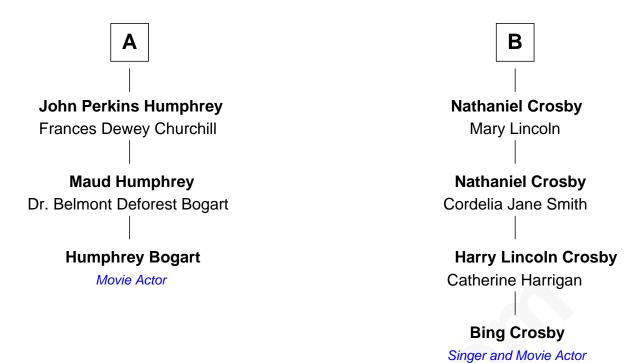

## FamousKin.com Relationship Chart of

**Humphrey Bogart** 

Movie Actor

9th cousin 1 time removed of

Singer and Movie Actor

## **Edward Southworth** Alice Carpenter **Thomas Southworth Constant Southworth** Elizabeth Reynor Elizabeth Collier **Elizabeth Southworth Mercy Southworth** Samuel Freeman Joseph Howland Lydia Howland **Apphia Freeman** Joseph Jenkins Isaac Pepper **Prudence Jenkins Mercy Pepper** Samuel Baker William Freeman **Daniel Freeman Bethiah Baker** John Perkins Mercy Freeman **Dyer Perkins** Sarah Freeman Charlotte Sophia Woodbridge Chillingsworth Foster **Elizabeth Rogers Perkins Ruby Foster** Harvey Humphrey Nathaniel Crosby В