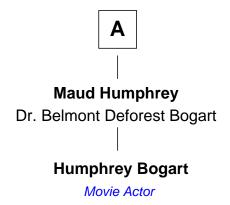

## FamousKin.com Relationship Chart of

**Humphrey Bogart** 

Movie Actor

6th cousin 2 times removed of

American Poet

## John Howland Elizabeth Tilley Joseph Howland **Hope Howland** Elizabeth Southworth John Chipman Lydia Howland Lydia Chipman John Sargent Joseph Jenkins **Lydia Sargent Prudence Jenkins** Samuel Baker Joseph Waite **Bethiah Baker Hannah Waite** John Perkins Phineas Upham **Dyer Perkins Hannah Upham** Charlotte Sophia Woodbridge John Haskins **Elizabeth Rogers Perkins Ruth Haskins** Rev. William Emerson Harvey Humphrey John Perkins Humphrey **Ralph Waldo Emerson** Frances Dewey Churchill American Poet