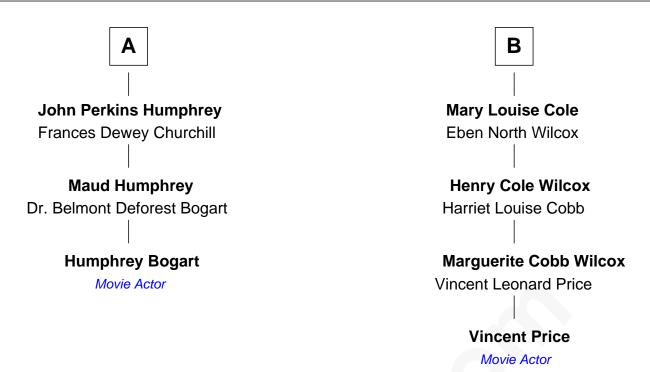

## FamousKin.com Relationship Chart of

**Humphrey Bogart** 

Movie Actor

9th cousin 1 time removed of

Vincent Price
Movie Actor