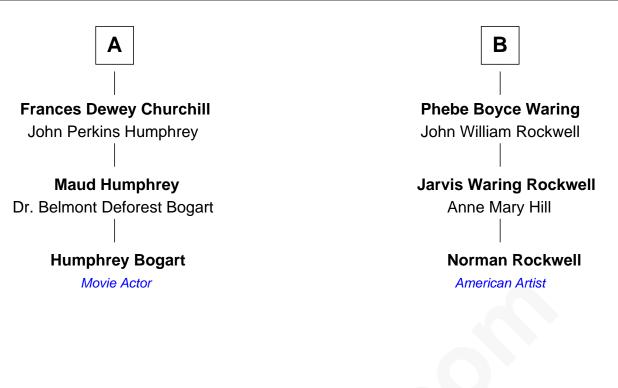

## FamousKin.com **Relationship Chart of**

## **Humphrey Bogart**

Movie Actor

9th cousin of

## **Norman Rockwell**

American Artist

## Ann Lloyd with husband with husband Thomas Yale Gov. Theophilus Eaton **Thomas Yale** Hannah Eaton Mary Turner Gov. William Jones Hannah Yale Isaac Jones Deborah Clark Samuel Bishop **Mary Jones** Ann Bishop **Stephen Bradley** Samuel Elwell **Elisha Bradley** Isaac Elwell Anne - - - - - -Mary Ives **Mary Bradley** Mary Elwell Bohan Dewey John Waring **Peter Waring Asahel Dewey** Anna Curtis Esther Crosby Sarah Dewey **Jarvis Augustus Waring** Nancy Odell Boyce Β