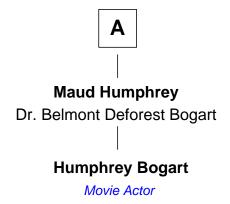

## FamousKin.com Relationship Chart of

**Humphrey Bogart** 

Movie Actor

6th cousin 2 times removed of

Founder of Rice University

Rev. John Woodbridge Mercy Dudley Rev. John Woodbridge Martha Woodbridge Abigail Leete Samuel Ruggles Rev. Ephraim Woodbridge Sarah Ruggles John Holbrook Hannah Morgan Dr. Dudley Woodbridge John Holbrook Sarah Sheldon Mary Hunt **Samuel Woodbridge Hannah Holbrook** Elizabeth Rogers **Urban Bates Charlotte Sophia Woodbridge** Sarah Bates **Dyer Perkins David Rice Elizabeth Rogers Perkins David Rice** Harvey Humphrey Patty Hall John Perkins Humphrey William Marsh Rice Frances Dewey Churchill Founder of Rice University