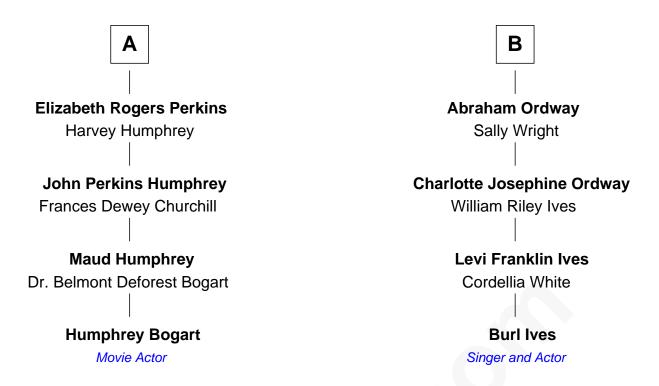

## FamousKin.com Relationship Chart of

## **Humphrey Bogart**

Movie Actor

10th cousin of

Singer and Actor

## **Edward Winslow** Magdalen Oliver **Josiah Winslow John Winslow** Margaret Bourne Mary Chilton **Mary Winslow Susanna Winslow** John Tracy Robert Latham **John Tracy Hannah Latham** Elizabeth Leffingwell Joseph Washburn **Isaac Tracy** Rebecca Washburn Elizabeth Bushnell **David Johnson Elizabeth Tracy David Johnson** Susanna Willis Zabdiel Rogers **Elizabeth Rogers** Willis Johnson Samuel Woodbridge Jemima Smith **Charlotte Sophia Woodbridge Susannah Johnson Dyer Perkins Aaron Ordway** В