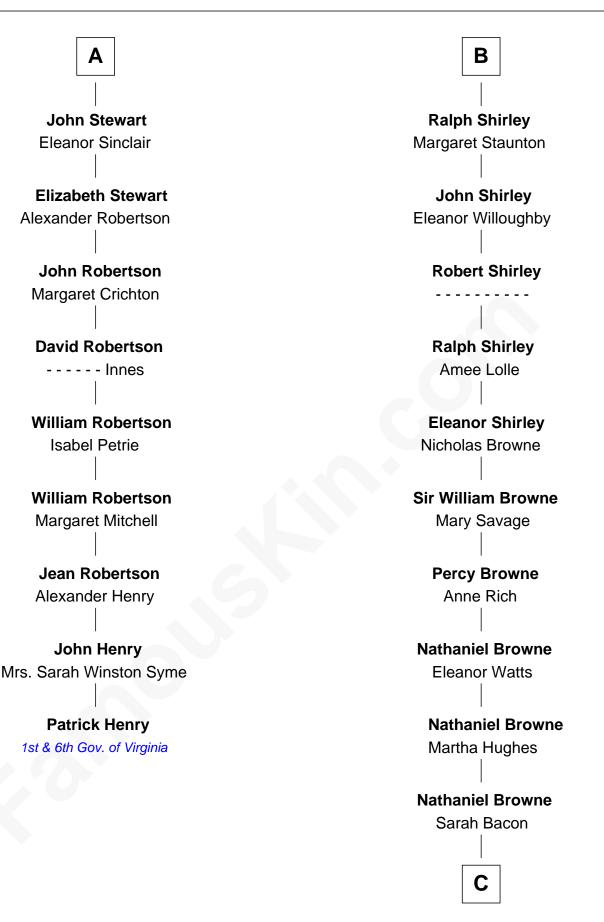

## FamousKin.com Relationship Chart of

Patrick Henry 1st and 6th Governor of Virginia

15th cousin 6 times removed of

## John, King of England Isabelle of Angoulême Henry III, King of England **Richard Plantagenet** Eleanor of Provence Edward I, King of England Sir Richard of Cornwall **Eleanor of Castile** Joan - - - - - -Edward II, King of England Joan of Cornwall Isabella of France Sir John Howard Edward III, King of England Sir John Howard Philippa of Hainault Alice de Bois John of Gaunt Joan Howard Sir Peter de Brewes Katherine Roet Sir John Beaufort **Beatrice Brewes** Margaret de Holand Sir Hugh Shirley Joan Beaufort Sir Ralph Shirley Sir James Stewart Joan Basset