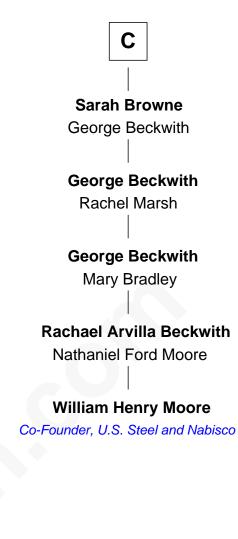

## FamousKin.com Relationship Chart of

Patrick Henry 1st and 6th Governor of Virginia

15th cousin 6 times removed of

## William Henry Moore

Co-Founder, U.S. Steel and Nabisco



## John, King of England Isabelle of Angoulême Henry III, King of England **Richard Plantagenet** Eleanor of Provence Edward I, King of England Sir Richard of Cornwall **Eleanor of Castile** Joan - - - - - -Edward II, King of England Joan of Cornwall Isabella of France Sir John Howard Edward III, King of England Sir John Howard Philippa of Hainault Alice de Bois John of Gaunt Joan Howard Sir Peter de Brewes Katherine Roet Sir John Beaufort **Beatrice Brewes** Margaret de Holand Sir Hugh Shirley Joan Beaufort Sir Ralph Shirley Sir James Stewart Joan Basset

© 2010-2024 FamousKin.com

В