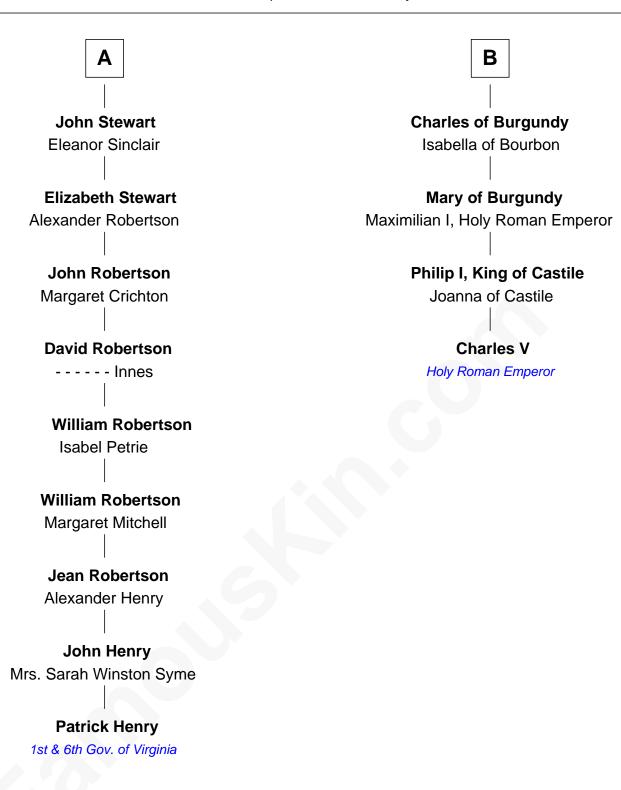

## FamousKin.com Relationship Chart of

**Patrick Henry** 

1st and 6th Governor of Virginia

10th cousin 5 times removed of

Holy Roman Emperor

19 May 2024

## Henry III, Duke of Brabant Adelaide of Burgundy **Maria of Brabant** John I, Duke of Brabant Philip III, King of France Margaret of Flanders John II, Duke of Brabant **Margaret of France** Edward I, King of England Margaret of England **Edmund of Woodstock** John III, Duke of Brabant Marie of Évreux Margaret Wake Joan Plantagenet **Margaret of Brabant** Thomas Holand Louis II, Count of Flanders Sir Thomas de Holand **Margaret of Flanders** Alice Fitzalan Philip of Burgundy Margaret de Holand John of Burgundy Sir John Beaufort Margaret of Bavaria Joan Beaufort Philip of Burgundy Sir James Stewart Isabella of Portugal