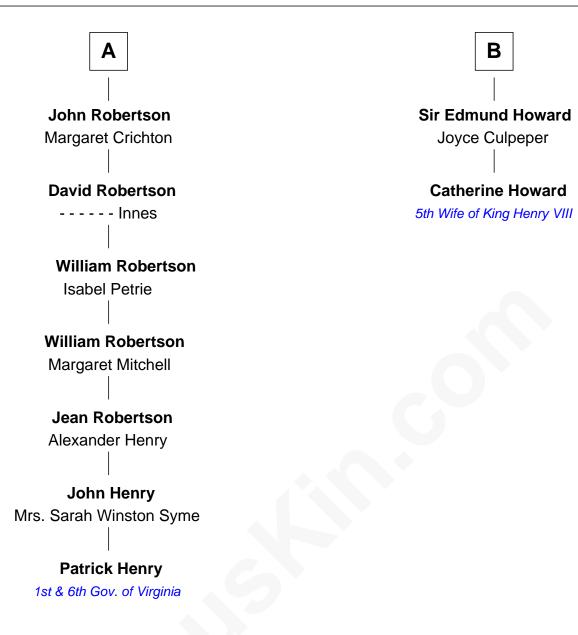

## FamousKin.com Relationship Chart of

**Patrick Henry** 

1st and 6th Governor of Virginia

8th cousin 5 times removed of

| King Edward I               |                      |
|-----------------------------|----------------------|
| with wife                   | with wife            |
| Eleanor of Castile          | Margaret of France   |
|                             |                      |
| Edward II, King of England  | Thomas of Brothertor |
| Isabella of France          | Alice de Hales       |
|                             | / mos do / laiss     |
| Edward III, King of England | Margaret Plantagenet |
| Philippa of Hainault        | John de Segrave      |
|                             |                      |
| John of Gaunt               | Elizabeth de Segrave |
| Katherine Roet              | John de Mowbray      |
|                             |                      |
| Sir John Beaufort           | Sir Thomas Mowbray   |
| Margaret de Holand          | Elizabeth Fitzalan   |
|                             | J                    |
| Joan Beaufort               | Margaret Mowbray     |
| Sir James Stewart           | Sir Robert Howard    |
|                             | J                    |
| John Stewart                | Sir John Howard      |
| Eleanor Sinclair            | Katherine Moleyns    |
|                             |                      |
| Elizabeth Stewart           | Sir Thomas Howard    |
| Alexander Robertson         | Elizabeth Tilney     |
|                             |                      |
| A                           | В                    |
| ^                           | <b>D</b>             |