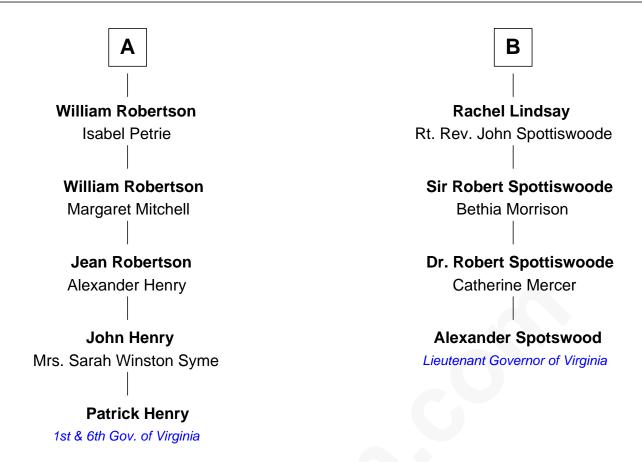

## FamousKin.com Relationship Chart of

**Patrick Henry** 

1st and 6th Governor of Virginia

10th cousin 1 time removed of

Alexander Spotswood
Lieutenant Governor of Virginia

## **Elizabeth Mure** Robert II, King of Scotland **Marjorie Stewart** Robert III, King of Scotland John Dunbar Anabella Drummond **Thomas Dunbar Mary Stewart** Margaret - - - - -Sir William Graham **Janet Dunbar** Sir Robert Graham James Crichton William Crichton Elizabeth Graham Marion Livingston John Erskine Sir James Crichton ---- Erskine Catherine Borthwick Sir Walter Lindsay **Margaret Crichton Alexander Lindsay** John Robertson of Mathers Barclay **David Robertson** Rt. Rev. David Lindsay - - - - - Innes Janet Ramsay В