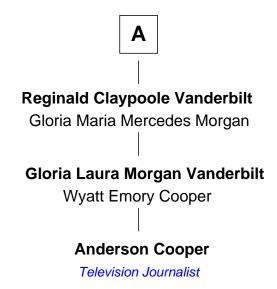

## FamousKin.com Relationship Chart of

**Anderson Cooper** 

Television Journalist

6th cousin 3 times removed of

Susan B. Anthony

Women's Rights Advocate

## **Thomas Trowbridge** Elizabeth Marshall **Thomas Trowbridge James Trowbridge** Hannah Nash Margaret Atherton **Hannah Trowbridge Margaret Trowbridge** Ebenezer Stone Col. Joseph Whiting **John Whiting** Mindwell Stone **Ebenezer Woodward** Sarah Ingersoll William Joseph Whiting **Mary Woodward** Martha Lyman Jonathan Richardson **Martha Whiting** Susannah Richardson Henry Collins Flagg **Daniel Read Rachel Moore Flagg Lucy Read** Abraham Evan Gwynne **Daniel Anthony** Alice Claypoole Gwynne Susan B. Anthony Cornelius Vanderbilt Women's Rights Advocate