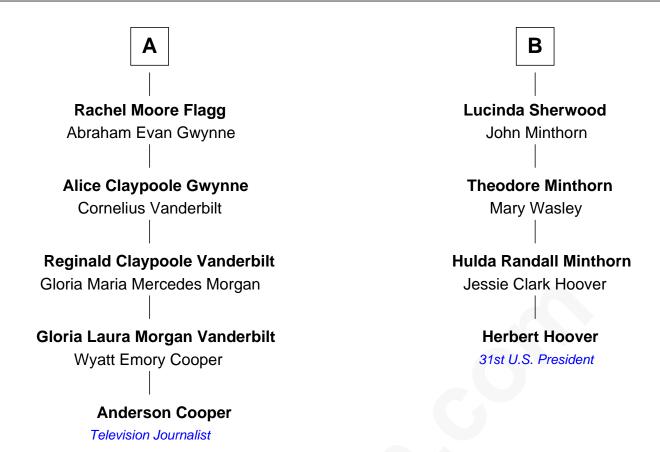

## FamousKin.com Relationship Chart of

**Anderson Cooper** 

Television Journalist

10th cousin 1 time removed of

Herbert Hoover 31st U.S. President

## **Edward Wood** Ruth Lee **Ruth Wood Thomas Wood** Phineas Upham Ann - - - - -**Ruth Wood Phineas Upham** Mary Mellins Joseph Jewett **Mary Upham Priscilla Jewett** John Griffin Hilkiah Boynton **Mary Griffin Joanna Boynton** Nehemiah Bassett John Grout **Mary Bassett John Grout** Medad Lyman Phebe Spofford Martha Lyman **Phebe Grout** William Joseph Whiting Jacob Winn **Martha Whiting Endymia Winn** Henry Collins Flagg Thomas Sherwood В