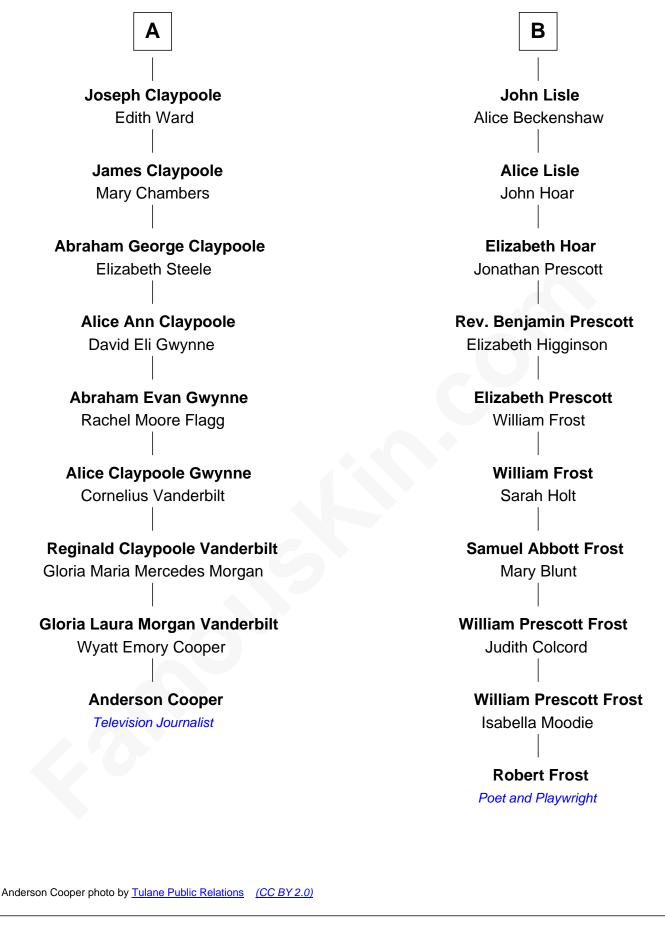

## FamousKin.com Relationship Chart of

Anderson Cooper Television Journalist

## 15th cousin 1 time removed of

Robert Frost Poet and Playwright

| Elizabeth Fitzalan   |                      |
|----------------------|----------------------|
| with husband         | with husband         |
| Sir Robert Goushill  | Sir Thomas Mowbray   |
|                      |                      |
| Elizabeth Goushill   | Isabel Mowbray       |
| Sir Robert Wingfield | Sir James Berkeley   |
| Sir Henry Wingfield  | Maurice Berkeley     |
| Elizabeth Rookes     | Isabel Mead          |
| Robert Wingfield     | Anne Berkeley        |
| Margery Quarles      | Sir William Dennis   |
| Robert Wingfield     | Isabel Dennis        |
| Elizabeth Cecil      | Sir John Berkeley    |
| Dorothy Wingfield    | Sir Richard Berkeley |
| Adam Claypoole       | Elizabeth Jermy      |
| John Claypoole       | Mary Berkeley        |
| Mary Angell          | Sir John Hungerford  |
| James Claypoole      | Bridget Hungerford   |
| Helen Mercer         | Sir William Lisle    |
|                      |                      |
| Α                    | В                    |