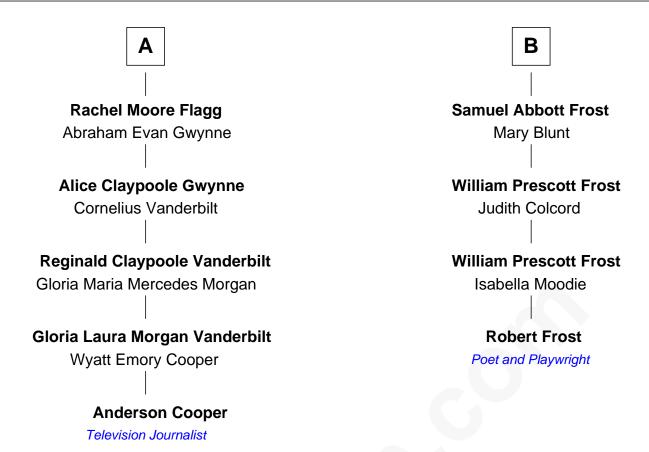

## FamousKin.com Relationship Chart of

## **Anderson Cooper**

Television Journalist

10th cousin 1 time removed of

## **Robert Frost**

Poet and Playwright

## **Robert Plumb** Elizabeth Purcas **Robert Plumb Elizabeth Plumb** Grace Crackbone Richard Symonds **John Plumb** Samuel Symonds Dorothy Chaplin Martha Reade **Ruth Symonds Dorcas Plumb** Rev. John Emerson John Lyman **Benjamin Lyman Mary Emerson** Thankful Pomeroy Samuel Phillips **Mary Phillips Medad Lyman** Mary Bassett George Abbott Martha Lyman Sarah Abbott William Joseph Whiting Rev. Nathan Holt **Martha Whiting** Sarah Holt Henry Collins Flagg William Frost В