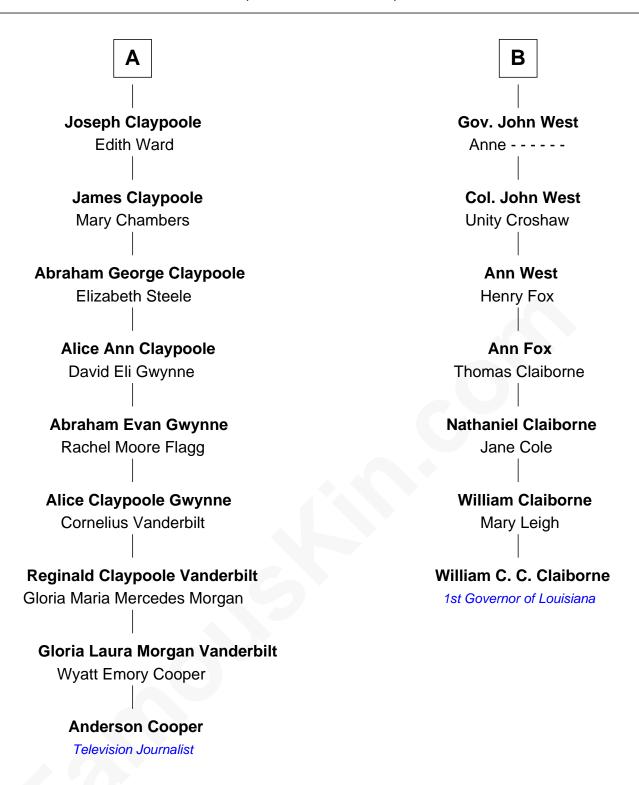

## FamousKin.com Relationship Chart of

**Anderson Cooper** 

Television Journalist

13th cousin 2 times removed of

William C. C. Claiborne
1st Governor of Louisiana

| Elizabeth Fitzalan   |                     |
|----------------------|---------------------|
| with husband         | with husband        |
| Sir Robert Goushill  | Sir Thomas Mowbray  |
|                      |                     |
| Elizabeth Goushill   | Margaret Mowbray    |
| Sir Robert Wingfield | Sir Robert Howard   |
| Sir Henry Wingfield  | Sir John Howard     |
| Elizabeth Rookes     | Katherine Moleyns   |
| Robert Wingfield     | Sir Thomas Howard   |
| Margery Quarles      | Elizabeth Tilney    |
| Robert Wingfield     | Elizabeth Howard    |
| Elizabeth Cecil      | Thomas Boleyn       |
| Dorothy Wingfield    | Mary Boleyn         |
| Adam Claypoole       | Sir William Carey   |
| John Claypoole       | Catherine Carey     |
| Mary Angell          | Sir Francis Knollys |
| James Claypoole      | Anne Knollys        |
| Helen Mercer         | Sir Thomas West     |
| A                    | В                   |