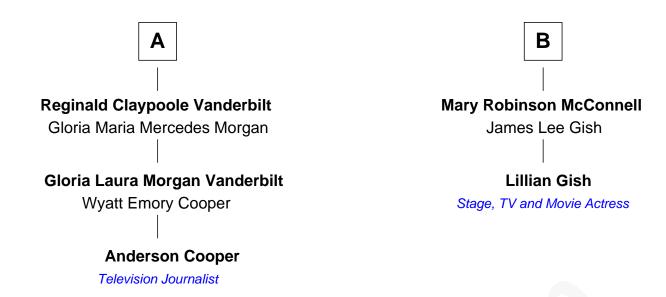

## FamousKin.com Relationship Chart of

**Anderson Cooper** 

Television Journalist

8th cousin 1 time removed of

Stage, TV and Movie Actress

## **Henry Woodward** Elizabeth - - - - -**Experience Woodward Thankful Woodward Medad Pomeroy** John Taylor **Thankful Pomeroy** Samuel Taylor Mary Hitchcock Benjamin Lyman **Othniel Taylor Medad Lyman** Martha Arms Mary Bassett **Martha Lyman Othniel Taylor** William Joseph Whiting **Dorothy Wilder Martha Whiting Clorinda Taylor** Lemuel Barnard Henry Collins Flagg **Emily Ward Barnard Rachel Moore Flagg** Samuel H. Robinson Abraham Evan Gwynne Alice Claypoole Gwynne Elizabeth Ellen Robinson Cornelius Vanderbilt Henry C. McConnell В