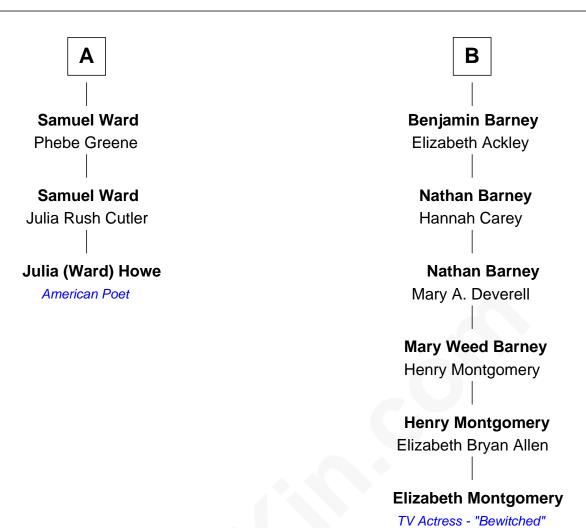

## FamousKin.com Relationship Chart of

Julia (Ward) Howe

Author of "The Battle Hymn of the Republic"

9th cousin 3 times removed of

TV Actress - "Bewitched"

## William Grindall ---- Grindal **Elizabeth Grindall** John Hooker John Woodhall **Mary Hooker** Isabel Woodhall Richard Greene Rev. William Wilson John Greene Rev. John Wilson Joane Tatarsole Elizabeth Mansfield **Mary Wilson** John Greene Annis Almy Rev. Samuel Danforth **Job Greene** Rev. Samuel Danforth Hannah Allen Phebe Sayles **Deborah Greene Mary Danforth** Simon Ray Jacob Barney Anna Ray John Barney Samuel Ward Sarah Luther В