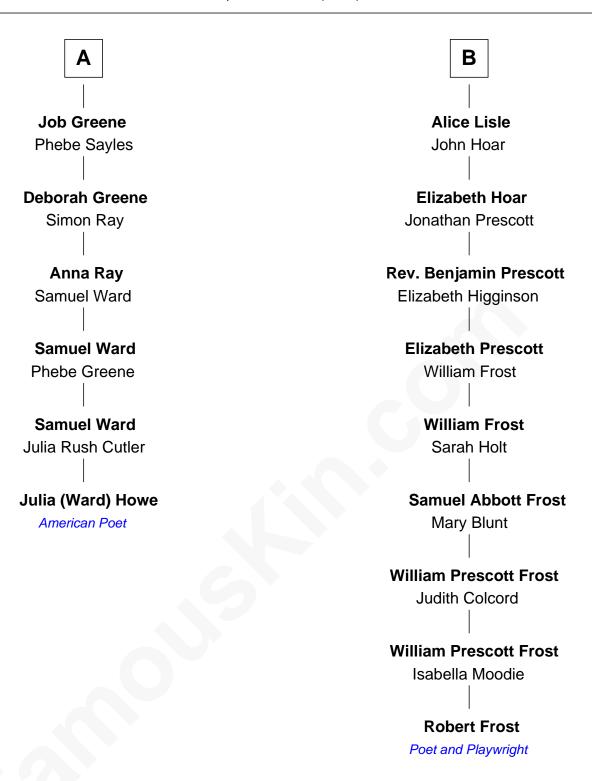

## FamousKin.com Relationship Chart of

Julia (Ward) Howe

Author of "The Battle Hymn of the Republic"

12th cousin 3 times removed of

Poet and Playwright

## Sir Humphrey Stafford **Eleanor Aylesbury Humphrey Stafford Anne Stafford** Katherine Fray Sir William Berkeley Sir Humphrey Stafford **Richard Berkeley** Elizabeth Conningsby Margaret Fogge Sir Humphrey Stafford Sir John Berkeley Margaret Tame **Isabel Dennis Ellen Stafford** Sir Richard Berkeley **Thomas Barlow** Elizabeth Jermy **Stafford Barlow Mary Berkeley** Sir John Hungerford **Audrey Barlow Bridget Hungerford** William Almy Sir William Lisle **Annis Almy** John Lisle John Greene Alice Beckenshaw В