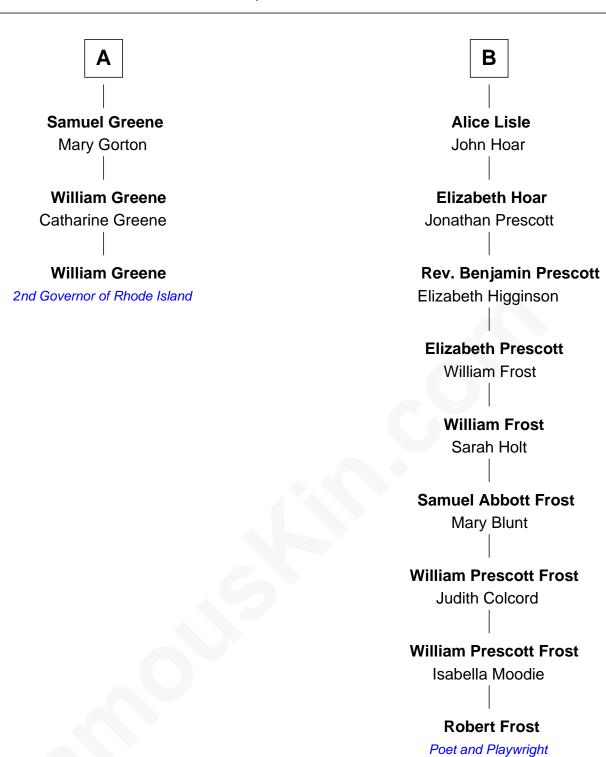

## **William Greene**

2nd Governor of Rhode Island

9th cousin 6 times removed of

Poet and Playwright