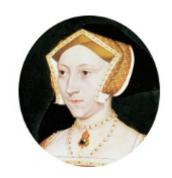

## Jane Seymour

3rd Wife of King Henry VIII

| Katherine Pabenham    |                         |
|-----------------------|-------------------------|
| with husband          | with husband            |
| Sir Thomas Aylesbury  | Sir William Cheney      |
|                       |                         |
| Eleanor Aylesbury     | Sir Laurence Cheney     |
| Sir Humphrey Stafford | Elizabeth Cokayne       |
| Humphrey Stafford     | Elizabeth Cheney        |
| Katherine Fray        | Sir John Say            |
| Sir Humphrey Stafford | Anne Say                |
| Margaret Fogge        | Sir Henry Wentworth     |
| Sir Humphrey Stafford | Margery Wentworth       |
| Margaret Tame         | Sir John Seymour        |
| Ellen Stafford        | Jane Seymour            |
| Thomas Barlow         | Wife of King Henry VIII |
| Stafford Barlow       |                         |
|                       |                         |
|                       |                         |
| Audrey Barlow         |                         |
| William Almy          |                         |
|                       |                         |
| Α                     |                         |