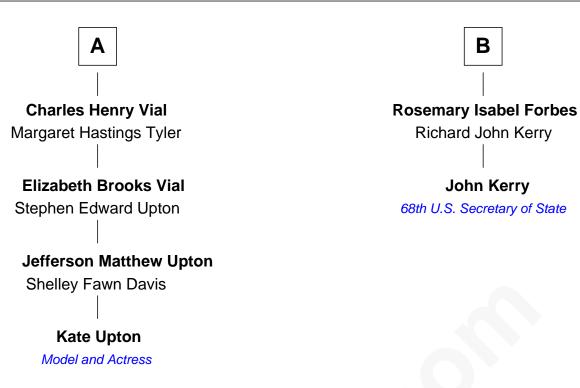

## FamousKin.com Relationship Chart of

Kate Upton Sports Illustrated Swimsuit Cover Model

## 8th cousin 2 times removed of

## John Kerry

68th U.S. Secretary of State

| William Phelps         |                          |
|------------------------|--------------------------|
| with wife              | with wife                |
| Mary                   | Anne Dover               |
|                        |                          |
| Samuel Phelps          | Timothy Phelps           |
| Sarah Griswold         | Mary Griswold            |
| William Phelps         | William Phelps           |
| Hannah Hayden          | Abigail Mudge            |
| Elizabeth Phelps       | William Phelps           |
| Joseph Hawley          | Anna Bishop              |
| Mary Hawley            | Roxana Phelps            |
| Morgan Goodwin         | Stephen Clarke           |
| Sarah Goodwin          | William Mather Clarke    |
| Othniel Goodrich       | Isabella Staples         |
| Henry Butler Goodrich  | Isabel Clarke            |
| Mercy Ann Frost        | Francis Blackwell Forbes |
| Emma Frost Goodrich    | James Grant Forbes       |
| George McNaughton Vial | Margaret Tyndal Winthrop |
|                        |                          |
| Α                      | В                        |

Kate Upton photo by acrofan.com (CC BY-SA 3.0)