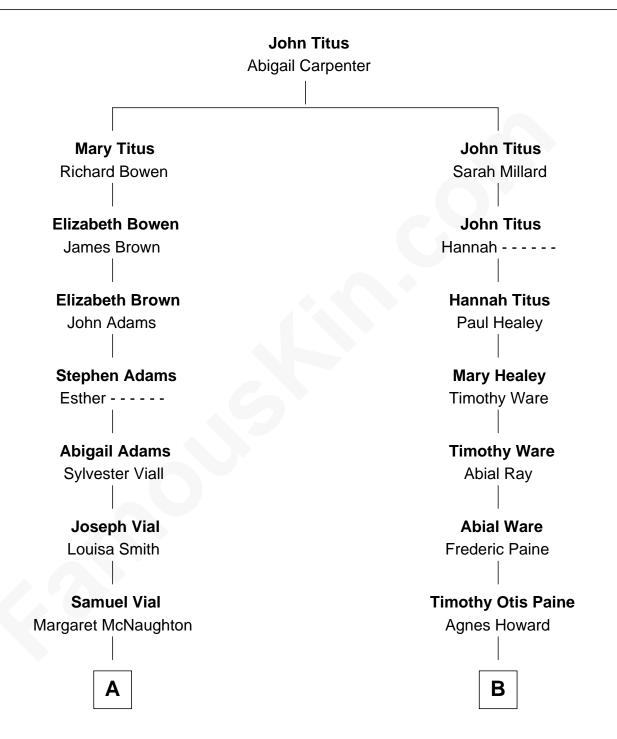

## FamousKin.com Relationship Chart of

Kate Upton Sports Illustrated Swimsuit Cover Model

10th cousin 1 time removed of

## Amy Grant Christian/Pop Singer and Songwriter

© 2010-2024 FamousKin.com

Α

George McNaughton Vial Emma Frost Goodrich

Charles Henry Vial Margaret Hastings Tyler

Elizabeth Brooks Vial Stephen Edward Upton

Jefferson Matthew Upton Shelley Fawn Davis

> Kate Upton Model and Actress

Isabel Paine Henry Hastings Grant

> Otis Paine Grant Mizella Burton

Dr. Burton Paine Grant Gloria Dean Napier

## **Amy Grant**

Christian/Pop Singer and Songwriter

Kate Upton photo by acrofan.com (CC BY-SA 3.0)