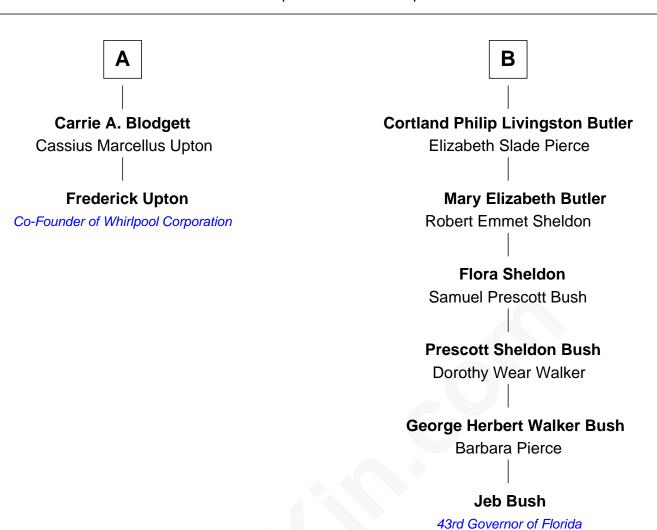

## FamousKin.com Relationship Chart of

**Frederick Upton** 

Co-Founder of Whirlpool Corporation

8th cousin 4 times removed of

43rd Governor of Florida

## **Samuel Morse** Elizabeth Jasper **Mary Morse Elizabeth Morse** Robert Daniel Samuel Bullen **Mary Bullen Mary Daniel** Sampson Frary **Ephraim Clarke Nathaniel Frary Mary Clarke** Mehitable Dickinson Samuel Whiting **Ephraim Whiting Nathan Frary** Elizabeth Barnard Abigail Mason **Electa Frary Susanna Whiting** Justin Parsons Benjamin Butler Probable **Ira Parsons Nathaniel Butler** Theodotia Bardwell Sarah Herrick **Agnes Elizabeth Parsons** Samuel Herrick Butler Judith Livingston William Hamilton Blodgett В