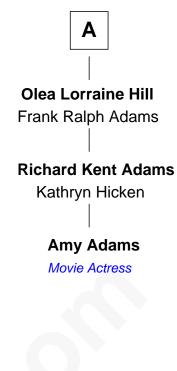

## 5th cousin 4 times removed of

Amy Adams Movie Actress

| Isaac Sheldon             |                            |
|---------------------------|----------------------------|
| with wife                 | with wife                  |
| Mary Woodford             | Mehitable Gunn             |
|                           | -                          |
| Thomas Sheldon            | Jonathan Sheldon           |
| Mary Hinsdale             | Mary Southwell             |
| Benjamin Sheldon          | Phinehas Sheldon           |
| Mary Strong               | Ruth Harmon                |
| Rebecca Sheldon           | Lydia Sheldon              |
| Benjamin Parsons          | Cephas Kent                |
| Justin Parsons            | Lucinda Kent               |
| Electa Frary              | Reuben Farnsworth          |
| Lucretia Parsons          | Louisa Caroline Farnsworth |
| Rev. Daniel Oliver Morton | Austin Shipp               |
| Levi Parsons Morton       | Dr. Milford Bard Shipp     |
| 22nd U.S. Vice-President  | Ellis Reynolds             |

© 2010-2024 <u>FamousKin.com</u>

Olea Shipp John Hyrum Hill

Α

Amy Adams photo by <u>NYCArthur</u> (CC BY-SA 2.0)