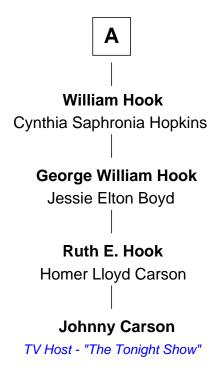

## FamousKin.com Relationship Chart of

**Johnny Carson** 

TV Host - "The Tonight Show"

7th cousin 3 times removed of

**Joseph Smith** 

Founder of the Mormon Church

| Henry Howland     |                              |
|-------------------|------------------------------|
| Margare           | et                           |
|                   |                              |
|                   |                              |
|                   |                              |
| Henry Howland     | John Howland                 |
| Mary              | Elizabeth Tilley             |
|                   |                              |
| Elizabeth Howland | John Howland                 |
| Jedediah Allen    | Mary Lee                     |
|                   |                              |
| Mary Allen        | Hannah Howland               |
| Thomas Smith      | Jonathan Crocker             |
|                   |                              |
|                   |                              |
| Anthony Smith     | Hannah Crocker               |
| Lydia Willets     | Shubael Fuller               |
|                   |                              |
| Margery Smith     | Lydia Fuller                 |
| James Grant       | Daniel Gates                 |
|                   |                              |
| Annzube Grant     | Lydia Gates                  |
| Stephen Hook      | Solomon Mack                 |
| otephen nook      | Colomon Wack                 |
|                   |                              |
| James Grant Hook  | Lucy Mack                    |
| Sarah C. Lyle     | Joseph Smith                 |
|                   |                              |
|                   | Joseph Smith                 |
| _ <b>A</b> _      | Founder of the Mormon Church |