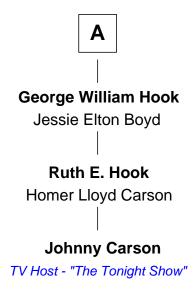

## FamousKin.com Relationship Chart of

**Johnny Carson** 

TV Host - "The Tonight Show"

6th cousin 3 times removed of

Co-Founder of Marshall Fields

| Mary                     |                               |
|--------------------------|-------------------------------|
|                          |                               |
|                          |                               |
| Elizabeth Howland        | Zoeth Howland                 |
|                          |                               |
| Jedediah Allen           | Abigail                       |
| Mary Allen               | Benjamin Howland              |
| Thomas Smith             | Judith Sampson                |
| Anthony Smith            | Abigail Howland               |
| Lydia Willets            | Jonathan Ricketson            |
| Margery Smith            | John Ricketson                |
| James Grant              | Phebe Russell                 |
| Annzube Grant            | Deborah Ricketson             |
| Stephen Hook             | Samuel Potter                 |
| James Grant Hook         | Rebecca Potter                |
| Sarah C. Lyle            | Benjamin Palmer               |
| William Hook             | Potter Palmer                 |
| ynthia Saphronia Hopkins | Co-Founder of Marshall Fields |