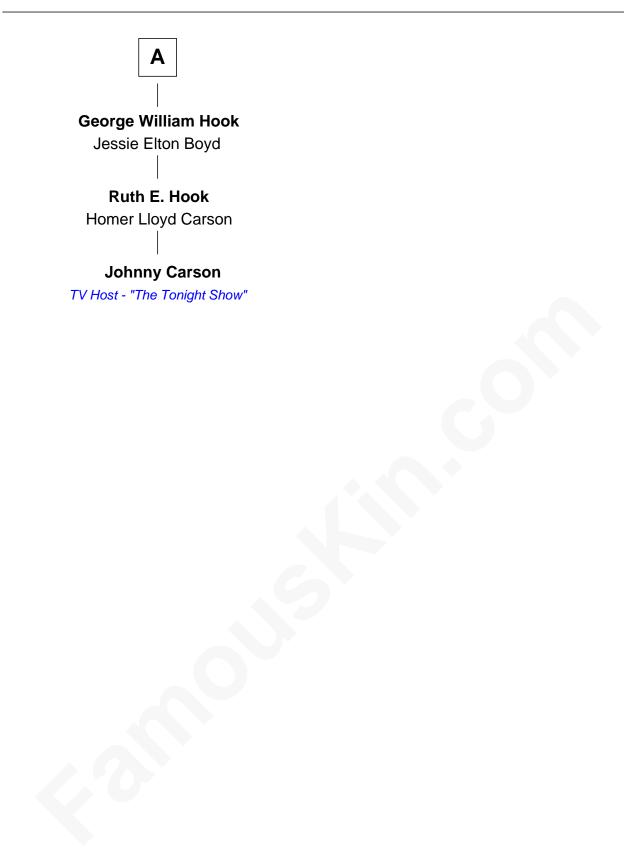

## FamousKin.com Relationship Chart of

Johnny Carson TV Host - "The Tonight Show"

6th cousin 3 times removed of

## **Henry Howland** Mary - - - - -**Elizabeth Howland Zoeth Howland** Jedediah Allen Abigail - - - - -Mary Allen **Henry Howland Thomas Smith Deborah Briggs Anthony Smith Thomas Howland** Lydia Willets **Content Howland Margery Smith David Howland** James Grant Lavinia Russell **Annzube Grant Henry Howland** Rhoda Chase Stephen Hook James Grant Hook Phoebe Howland Sarah C. Lyle Jesse Crapo William Hook Henry Crapo Cynthia Saphronia Hopkins 14th Governor of Michigan