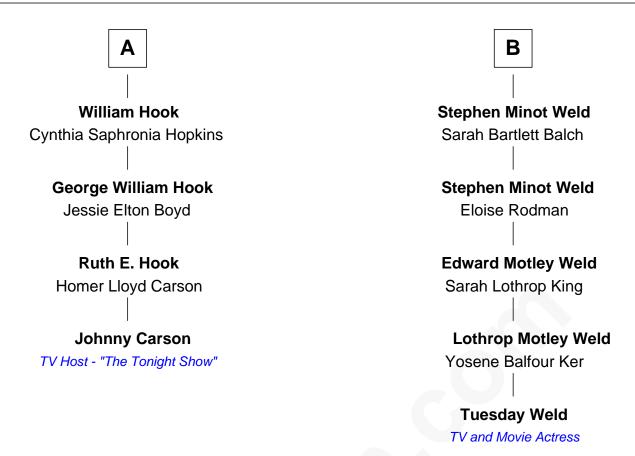

## FamousKin.com Relationship Chart of

**Johnny Carson** 

TV Host - "The Tonight Show"

10th cousin 1 time removed of

TV and Movie Actress

| Margaret             |                     |
|----------------------|---------------------|
|                      |                     |
|                      |                     |
| Henry Howland        | John Howland        |
| Mary                 | Elizabeth Tilley    |
|                      | Liizabetii Tiiley   |
|                      | Pasira Hawley d     |
| Elizabeth Howland    | Desire Howland      |
| Jedediah Allen       | John Gorham         |
|                      |                     |
| Mary Allen           | Desire Gorham       |
| Thomas Smith         | John Hawes          |
|                      |                     |
| Anthony Smith        | Desire Hawes        |
| Lydia Willets        | Josiah Hatch        |
|                      |                     |
| Margery Smith        | Jabez Hatch         |
| James Grant          | Mary Crocker        |
|                      |                     |
| Annzube Grant        | Mary Hatch          |
| Stephen Hook         | Eleazer Weld        |
| Stephen risek        |                     |
| Lawrence Count Heads | William Candan Wald |
| James Grant Hook     | William Gordon Weld |
| Sarah C. Lyle        | Hannah Minot        |
|                      |                     |
| A                    | В                   |
| * *                  | 💆                   |