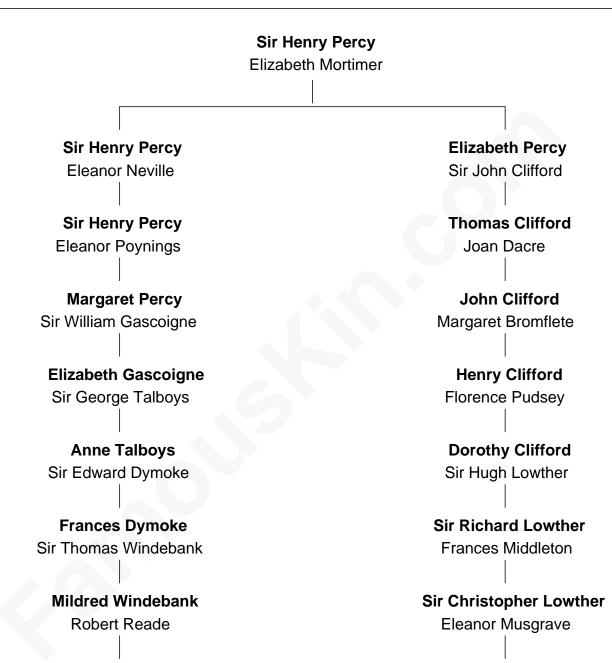

## Fletcher Christian

Leader of the mutiny on the Bounty

THE -BOURTY - AT CRAMETER.

В

Col. George Reade Elizabeth Martiau

Α

Mildred Reade Col. Augustine Warner

Mildred Warner Lawrence Washington

Augustine Washington Mary Ball

George Washington

1st U.S. President

B

Sir John Lowther Eleanor Fleming

Agnes Lowther Roger Kirkby

William Kirkby Joanna Furness

Eleanor Kirkby Humphrey Senhouse

> Bridget Senhouse John Christian

Charles Christian Anne Dixon

Fletcher Christian Leader of the mutiny on the Bounty