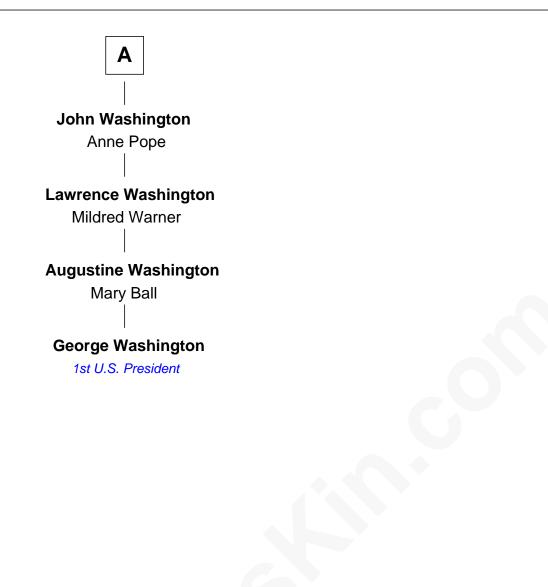

## FamousKin.com Relationship Chart of

George Washington 1st U.S. President

7th cousin 3 times removed of