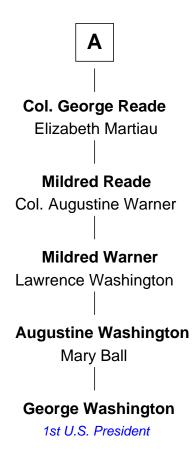

## FamousKin.com Relationship Chart of

**George Washington** 

1st U.S. President

4th cousin 7 times removed of

3rd Wife of King Henry VIII

## **Sir Henry Percy** Elizabeth Mortimer **Sir Henry Percy Elizabeth Percy Eleanor Neville** Sir John Clifford **Sir Henry Percy Mary Clifford** Sir Philip Wentworth **Eleanor Poynings Margaret Percy Sir Henry Wentworth** Sir William Gascoigne Anne Say **Margery Wentworth Elizabeth Gascoigne** Sir George Talboys Sir John Seymour **Anne Talboys** Jane Seymour Sir Edward Dymoke Wife of King Henry VIII **Frances Dymoke** Sir Thomas Windebank Mildred Windebank Robert Reade