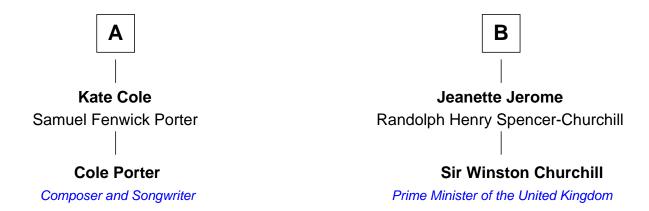

## FamousKin.com Relationship Chart of

**Cole Porter** 

American Composer and Songwriter

8th cousin of

Prime Minister of the United Kingdom

| David             | Phippen               |
|-------------------|-----------------------|
| Sarah             |                       |
|                   |                       |
|                   |                       |
| Benjamin Phippen  | Gamaliel Phippen      |
| Wilmot            | Sarah Purchase        |
| Sarah Phippen     | Hannah Phippen        |
| Nathaniel Baldwin | William Gibson        |
| Elizabeth Baldwin | Mehitable Gibson      |
| Caleb Galpin      | Ebenezer Beach        |
| Samuel Galpin     | John Beach            |
| Abigail Ward      | Rebecca Berry         |
| Ozias Galpin      | Mehitable Beach       |
| Mary Andrews      | Ambrose Hall          |
| Mary Galpin       | Ambrose Hall          |
| Albert Cole       | Clarissa Wilcox       |
|                   |                       |
| James Omar Cole   | Clarissa Hall         |
| Rachel Henton     | Leonard Walter Jerome |
| A                 | В                     |