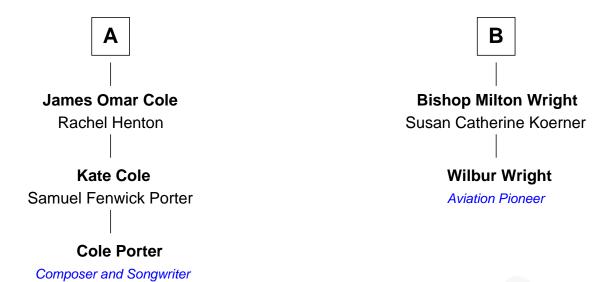

## FamousKin.com Relationship Chart of

**Cole Porter** 

American Composer and Songwriter

8th cousin 1 time removed of

Wright Brothers - Aviation Pioneer