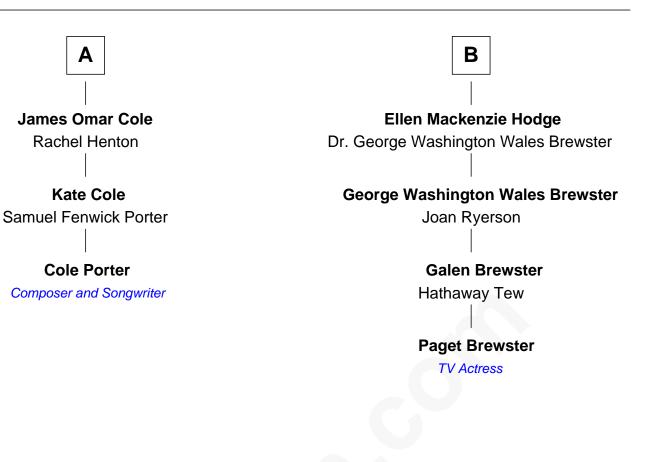

## FamousKin.com Relationship Chart of

**Cole Porter** American Composer and Songwriter

9th cousin 1 time removed of

## Paget Brewster TV Actress