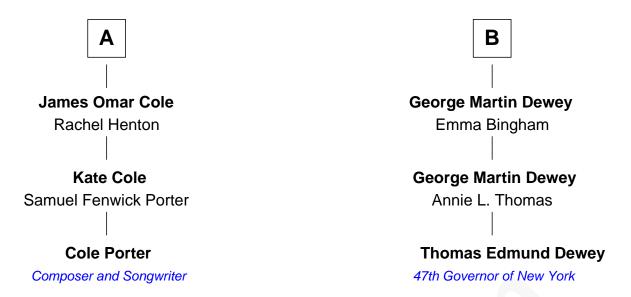

## FamousKin.com Relationship Chart of

**Cole Porter** 

American Composer and Songwriter

9th cousin of

## **Thomas Edmund Dewey**

47th Governor of New York