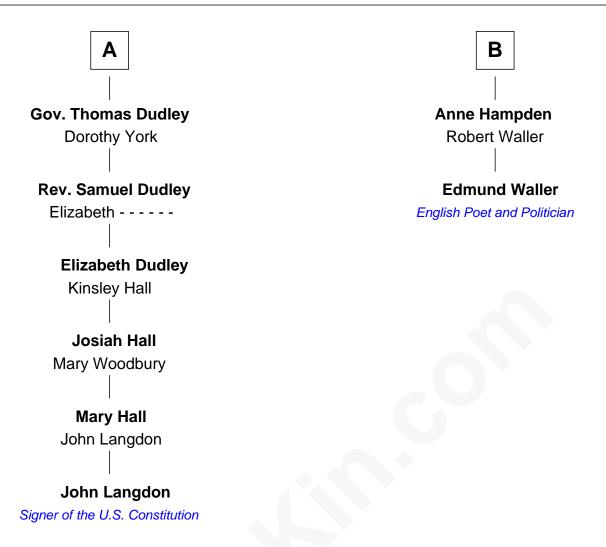

## FamousKin.com Relationship Chart of

**John Langdon** 

Signer of the U.S. Constitution

8th cousin 4 times removed of

English Poet and Politician

## Sir Walter Blount Sancha de Ayala **Constance Blount Sir Thomas Blount** Sir John Sutton Margaret de Gresley **Sir John Sutton** Sanchia Blount Elizabeth Berkeley **Edward Langford Alice Langford Sir Edmund Sutton** John Stradling Joyce Tiptoft Sir Edward Sutton **Anne Stradling** Cecily Willoughby Sir John Danvers Sir John Sutton **Anne Danvers** Cecily Grey Thomas Lovett **Sir Henry Dudley Elizabeth Lovett** ---- Ashton **Anthony Cave** Probable **Roger Dudley Anne Cave** Susanna Thorne Griffith Hampden В