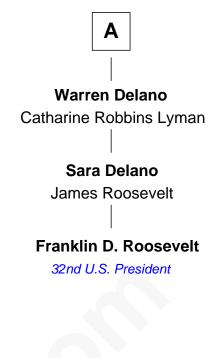

## FamousKin.com Relationship Chart of

Horatio Alger

Author

7th cousin 2 times removed of

Franklin D. Roosevelt 32nd U.S. President

| Francis Cooke<br>Hester le Mahieu |                   |
|-----------------------------------|-------------------|
|                                   |                   |
| Jane Cooke                        | John Cooke        |
| Experience Mitchell               | Sarah Warren      |
|                                   |                   |
| Elizabeth Mitchell                | Hester Cooke      |
| John Washburn                     | Thomas Taber      |
| Sarah Washburn                    | Esther Taber      |
| John Ames                         | Samuel Perry      |
| Elizabeth Ames                    | Ebonozor Porry    |
|                                   | Ebenezer Perry    |
| Joseph Bassett                    | Abigail Presbury  |
| Joseph Bassett                    | Dr. Samuel Perry  |
| Phebe Cushman                     | Susannah Swift    |
| Hannah Bassett                    | Deborah Perry     |
| James Alger                       | Joseph Church     |
|                                   |                   |
| Rev. Horatio Alger                | Deborah P. Church |
| Olive Augusta Fenno               | Warren Delano     |
| Horatio Alger                     | Α                 |
| Author                            | A                 |
|                                   |                   |