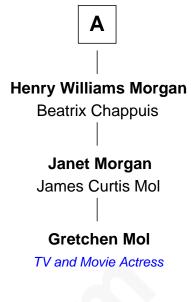

17th U.S. Vice-President

William Morgan

**Coleby Mitchell Morgan** 

**Henry Williams Morgan** Lydia Clift Williams

Harry Clift Morgan Virgia Viola Hull

Α

Gretchen Mol photo by U.S. National Archives