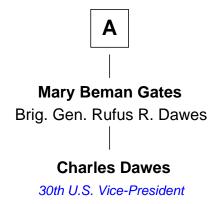

## FamousKin.com Relationship Chart of

**Charles Dawes** 

30th U.S. Vice-President

7th cousin 1 time removed of

29th Governor of Maine