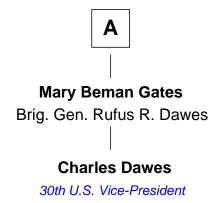

## FamousKin.com Relationship Chart of

**Charles Dawes** 

30th U.S. Vice-President

7th cousin 1 time removed of

25th U.S. Secretary of State

## **Francis Cooke** Hester le Mahieu **Jacob Cooke Jane Cooke Damaris Hopkins Experience Mitchell** Caleb Cooke Elizabeth Mitchell Jane - - - - -John Washburn **Anne Cooke** Samuel Washburn James Johnson **Deborah Packard Caleb Johnson** Israel Washburn Mary Cooke Waitstill Sumner Elizabeth Johnson Israel Washburn Rev. Aaron Gates Leah Fobes **Aaron Gates** Israel Washburn Ruth Beman Abiah King Israel Washburn **Beman Gates** Betsey Sibyl Shipman Martha Benjamin Elihu Washburne 25th U.S. Secretary of State