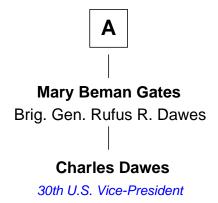

## FamousKin.com Relationship Chart of

**Charles Dawes** 

30th U.S. Vice-President

4th cousin 4 times removed of

Signer of the Declaration of Independence

## Mary Kent alias Black Stephen Hopkins **Constance Hopkins Giles Hopkins** Catherine Whelden Nicholas Snow **Deborah Hopkins Mary Snow** Josiah Cooke **Thomas Paine** Joshua Cooke **James Paine** Patience Doane Bethia Thacher **Mary Cooke Thomas Paine** Caleb Johnson **Eunice Treat Elizabeth Johnson Robert Treat Paine** Rev. Aaron Gates Signer of Declaration of Independence **Aaron Gates** Ruth Beman **Beman Gates** Betsey Sibyl Shipman